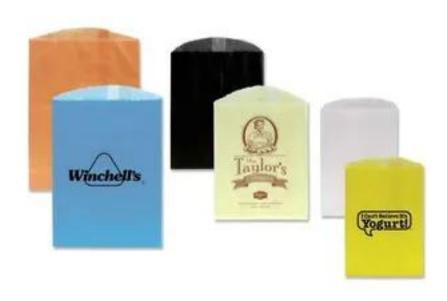

#### **Product TT984-CC&GBW**

**Material & Description** Candy, cookie, and gourmet bags are flat paper bags with glassine lining. 100% recyclable.

Colors White

**Sizes** 5 3/4 " x 7 1/2 "