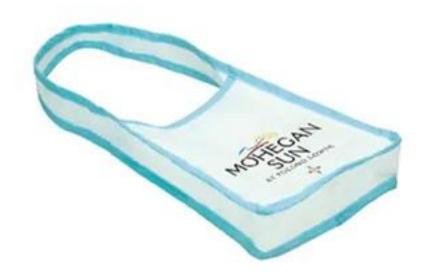

# **Kids Shoulder Tote Bag**

## Product TT984-KSTB Material & Description White polypropylene over-the-shoulder tote bag that measures 6.5" x 8" x

1.5"

Colors White

Sizes 6.5 " x 8 " x 1.5 "

Imprint Methods Heat Transfer, Silkscreen, Embroidery, Unimprinted