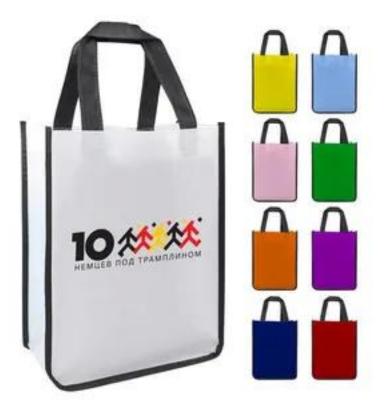

## Product TT984-STSB Material & Description Made Of 80 gram non-woven, 22" handles. Spot clean/air dry.

Colors Yellow, Blue, Pink, Green, Orange, Red, Purple

**Sizes** 12.2 " x 9 " x 4 "

Imprint Methods Silkscreen