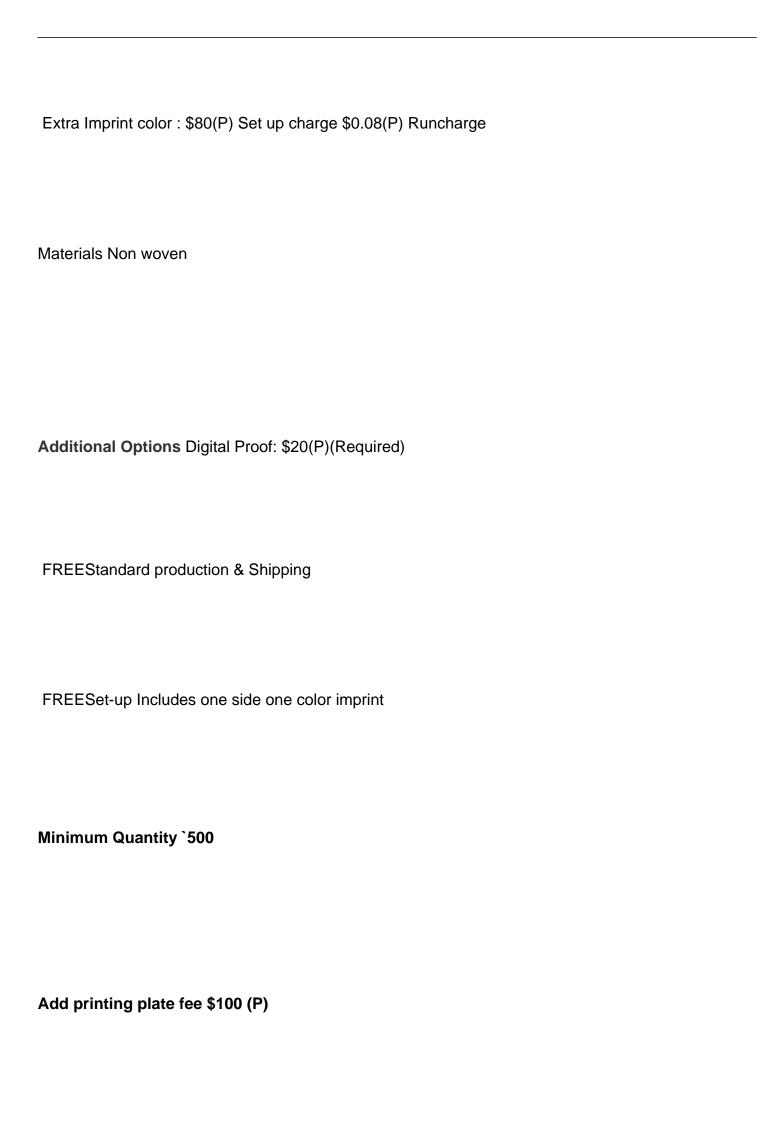

# Non-Woven Gift Tote Treat Bags With Handles



#### **Product TT984-NWGTTBWH**

**Material & Description** School children non-woven bags gift bags tote bags treat bags with handles for party favors

Colors Yellow, Green, Purple, Blue, White, Black, Gray

**Sizes** 9.5 " x 11.8 "

Imprint Methods Unimprinted, Silkscreen



### **Product Price**

| Cost/Quantity | 500    | 1000   | 5000   | 10000  | 50000  |
|---------------|--------|--------|--------|--------|--------|
| Cost on P     | \$1.18 | \$1.18 | \$0.56 | \$0.36 | \$0.22 |

## **Production Time Charges**

| Qty         | 12 Days | 10 Days |
|-------------|---------|---------|
| 500-999     | \$95    | \$145   |
| 1000-4999   | \$145   | \$290   |
| 5000-9999   | \$290   | \$380   |
| 10000-49999 | \$380   | \$480   |
| 50000+      | \$480   | \$650   |

### **Shipping Time Charges**

| Qty         | 7 Day | 4 Days |
|-------------|-------|--------|
| 500-999     | Free  | \$60   |
| 1000-4999   | Free  | \$125  |
| 5000-9999   | Free  | \$180  |
| 10000-49999 | Free  | \$250  |
| 50000+      | Free  | \$350  |

<sup>\*\*</sup>All shipping and produ