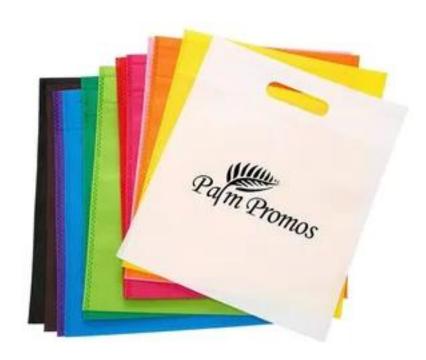

# Non-Woven Gift Tote Treat Bags With Handles

#### **Product TT984-NWGTTBWH**

**Material & Description** School children non-woven bags gift bags tote bags treat bags with handles for party favors

Colors Yellow, Green, Purple, Blue, White, Black, Gray

**Sizes** 9.5 " x 11.8 "

Imprint Methods Unimprinted, Silkscreen