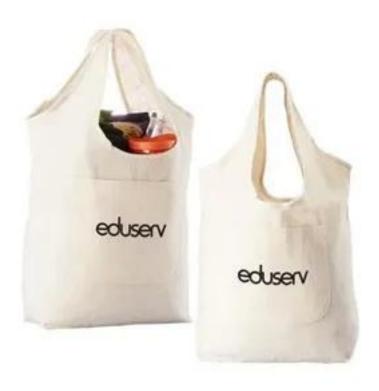

## **Canvas Grocery Tote**

# Product TT984-CGT Material & Description This grocery tote is good to promote your company information or log or ideas around.

**Colors Custom** 

Size 10"W X 14"H X 5"D

| Imprint Methods Silkscreen                                      |
|-----------------------------------------------------------------|
| Extra Imprint color : \$80(P) Set up charge \$0.08(P) Runcharge |
| Materials Cotton Canvas                                         |
|                                                                 |
| Additional Options Digital Proof: \$20(P)(Required)             |
| FREEStandard production & Shipping                              |
| FREESet-up Includes one side one color imprint                  |
| Minimum Quantity 1000                                           |
|                                                                 |