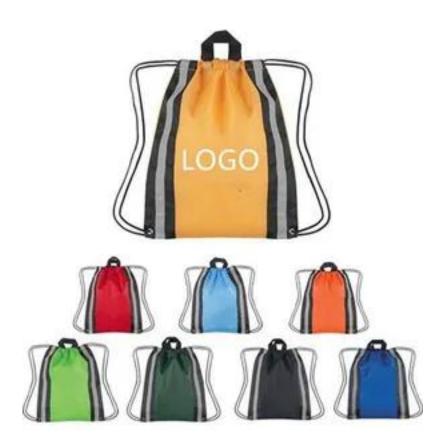

# Sport Gym Sack Large Drawstring Reflective Bag

Product TT984-SGSLDRB1 Material & Description This is a reflective rope backpack

Colors Black, White, Red, Blue, Yellow, Green, Pink, Orange, Royal Blue, Navy Blue

Sizes 13 " x 15 "

Extra Imprint color : \$80(P) Set up charge \$0.08(P) Runcharge

Materials Polyester

Additional Options Digital Proof: \$20(P)(Required)

FREEStandard production & Shipping

FREESet-up Includes one side one color imprint