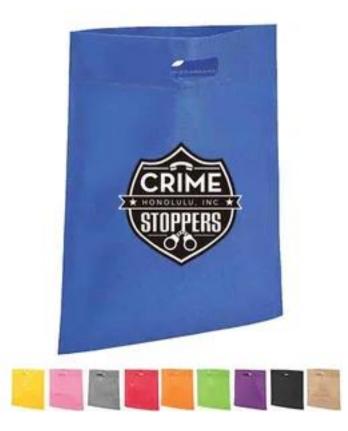

#### Product TT984-NWETB

**Description** This non woven bag is suitable for outdoor, school, travel, vacation.

Colors Blue, Black, Purple, Orange, Brown, Green, Red, Navy Blue, Royal Blue

Sizes 12 " x 10 "