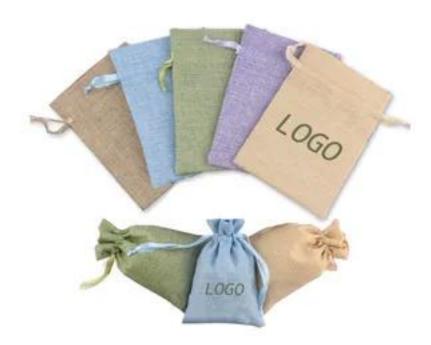

# **Jute Drawstring Gift Bag**

Product TT984-JDGB

Material & Description Jute Drawstring Gift Bag

Colors Blue, Purple, Brown, Green

Sizes 7 7/8 " x 6 5/16 "

| Imprint Methods Silkscreen, Unimprinted                         |
|-----------------------------------------------------------------|
| Extra Imprint color : \$80(P) Set up charge \$0.08(P) Runcharge |
| Materials Jute                                                  |
|                                                                 |
|                                                                 |
| Additional Options Digital Proof: \$20(P)(Required)             |
| FREEStandard production & Shipping                              |
| FREESet-up Includes one side one color imprint                  |
| Minimum Quantity 2000                                           |
|                                                                 |
|                                                                 |