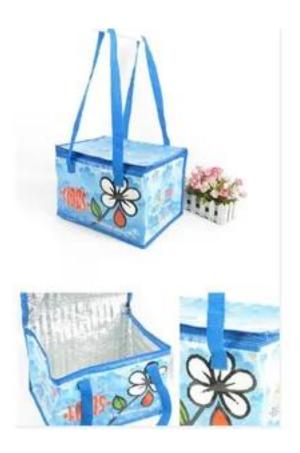

# **Cooler Tote Bag**

Product TT984-CTB

Material & Description Cooler Tote Bag With Custom Logo.

 $Colors\ Red, Black, Gray, Orange, White, Yellow, Pink, Green, Blue, Brown, Purple$ 

Sizes 11 " x 9 1/2 " x 5 1/2 "