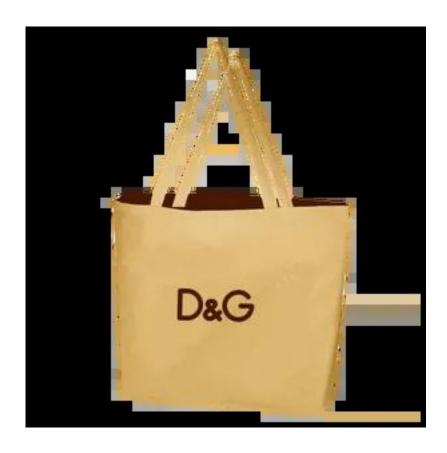

## **Budget Custom The Outing Cotton Twill Tote Bag**

Product TOCTTB-Budget

Material & Description BudgetCustom The Outing Cotton Twill Tote Bag

**Colors Natural** 

Sizes 20"W x 15"H x 5"D

| ntity     |        |        |         |         |         |         |         |
|-----------|--------|--------|---------|---------|---------|---------|---------|
| Cost on P | \$24.4 | \$21.2 | \$18.44 | \$16.06 | \$13.96 | \$13.96 | \$13.96 |