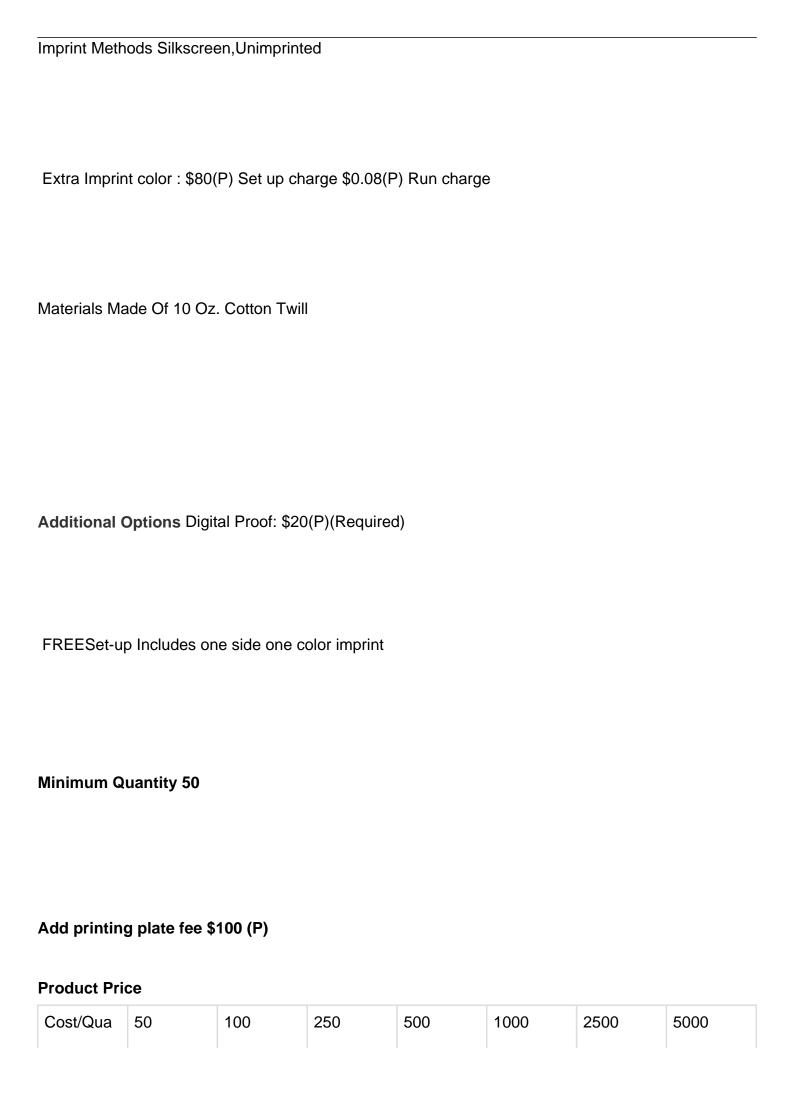

## **Budget Custom The Outing Cotton Twill Tote Bag**

Product TOCTTB-Budget

Material & Description BudgetCustom The Outing Cotton Twill Tote Bag

**Colors Natural** 

Sizes 20"W x 15"H x 5"D

| ntity     |        |        |         |         |         |         |         |
|-----------|--------|--------|---------|---------|---------|---------|---------|
| Cost on P | \$24.4 | \$21.2 | \$18.44 | \$16.06 | \$13.96 | \$13.96 | \$13.96 |