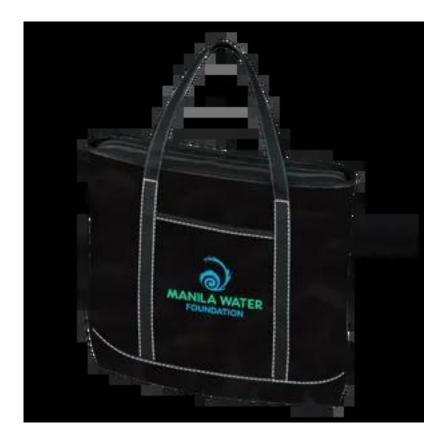

## Budget Custom Large Cotton Canvas Yacht Tote Bag

## Product LCCYTB-Budget

Material & Description BudgetCustom Large Cotton Canvas Yacht Tote Bag

Colors Black, Forest Green, Royal Blue, Red, Navy

Sizes 24"W x 14"H x 7"D

Extra Imprint color : \$80(P) Set up charge \$0.08(P) Run charge

Materials Made Of 24 Oz. Cotton Canvas

Additional Options Digital Proof: \$20(P)(Required)

FREESet-up Includes one side one color imprint

Minimum Quantity 50

Add printing plate fee \$100 (P)

**Product Price** 