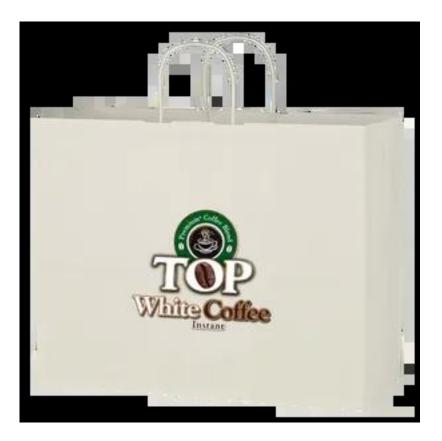

# Budget Custom Kraft Paper White Shopping Bags - 16-x-12-1-2

### Product KPWSB16"-Budget

Material & Description Custom Kraft Paper White Shopping Bags - 16-x-12-1-2

Colors White

Sizes 16"W x 12.5"H x 6"D

Extra Imprint color : \$80(P) Set up charge \$0.08(P) Run charge

Materials Made Of Kraft Paper

Additional Options Digital Proof: \$20(P)(Required)

FREESet-up Includes one side one color imprint

Minimum Quantity 500

Add printing plate fee \$100 (P)