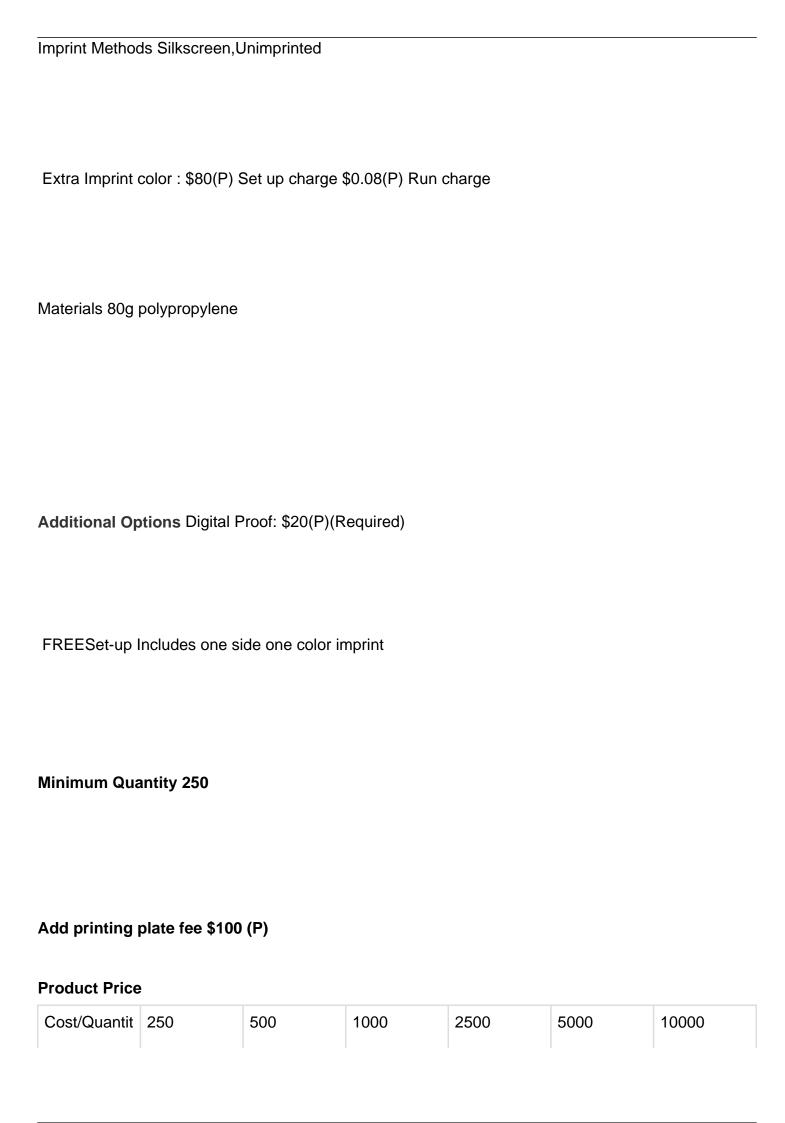

Sizes 11"W x 14"H

| У         |        |        |        |        |        |        |
|-----------|--------|--------|--------|--------|--------|--------|
| Cost on P | \$4.84 | \$4.18 | \$3.66 | \$3.16 | \$2.76 | \$2.76 |