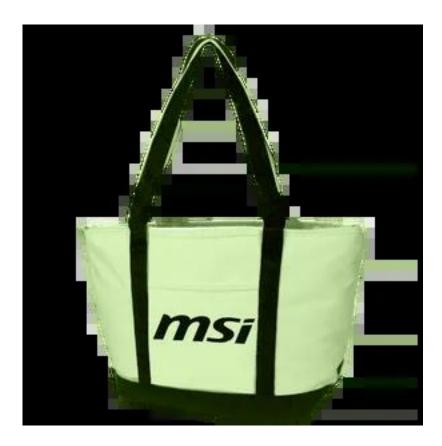

# **Budget Custom Small Heavy Cotton Canvas Boat Tote Bag**

## Product CSHCCBTB-Budget

Material & Description BudgetCustom Small Heavy Cotton Canvas Boat Tote Bag

Colors Black, Forest Green, Navy, Red

Sizes 15"W x 12"H x 5"D

Extra Imprint color : \$80(P) Set up charge \$0.08(P) Run charge

Materials Made Of 24 Oz. Cotton Canvas

Additional Options Digital Proof: \$20(P)(Required)

FREESet-up Includes one side one color imprint

Minimum Quantity 25

Add printing plate fee \$100 (P)