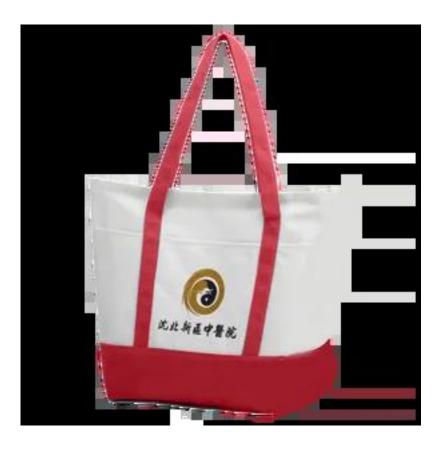

## **Budget Custom Large Heavy Cotton Canvas Boat Tote Bag**

Product CLHCCBTB-Budget

Material & Description BudgetCustom Large Heavy Cotton Canvas Boat Tote Bag

Colors Black, Lime Green, Forest Green, Purple, Navy, Red

Sizes 24"W x 14"H x 7"D