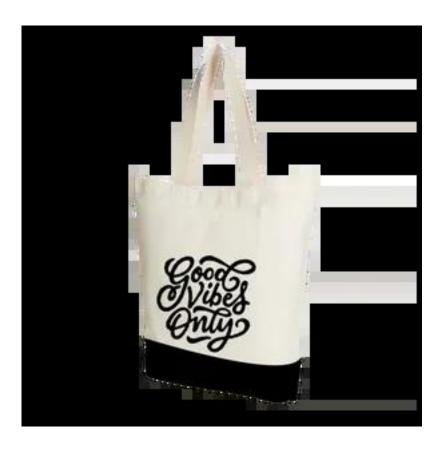

## **Budget Custom Tote and Go Canvas Bag**

Product CTAGCB-Budget

Material & Description BudgetCustom Tote and Go Canvas Bag

Colors Black, Lime Green, Royal Blue, Red

Sizes 14.5"W x 14.5"H x 5.5"D

| ntity     |         |         |         |         |         |         |         |
|-----------|---------|---------|---------|---------|---------|---------|---------|
| Cost on P | \$32.48 | \$28.24 | \$24.56 | \$21.36 | \$18.58 | \$18.58 | \$18.58 |