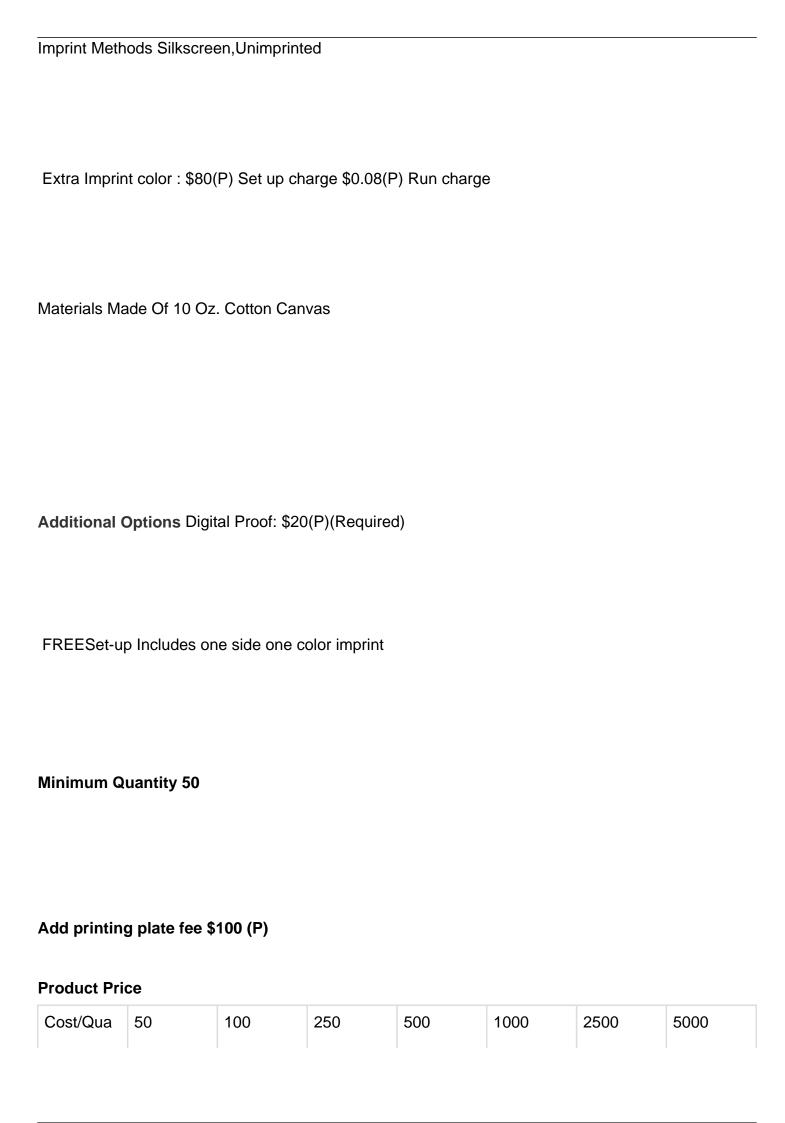

## **Budget Custom Tote and Go Canvas Bag**

Product CTAGCB-Budget

Material & Description BudgetCustom Tote and Go Canvas Bag

Colors Black, Lime Green, Royal Blue, Red

Sizes 14.5"W x 14.5"H x 5.5"D

| ntity     |         |         |         |         |         |         |         |
|-----------|---------|---------|---------|---------|---------|---------|---------|
| Cost on P | \$32.48 | \$28.24 | \$24.56 | \$21.36 | \$18.58 | \$18.58 | \$18.58 |

**Production Time Charges** 

| Qty         | 12 Days | 10 Days |
|-------------|---------|---------|
| 50 - 99     | Free    | \$95    |
| 100 - 249   | Free    | \$145   |
| 250 - 499   | Free    | \$225   |
| 500 - 999   | Free    | \$375   |
| 1000 - 2499 | Free    | \$500   |
| 2500 - 4999 | Free    | \$650   |
| 5000+       | Free    | \$850   |

## **Shipping Time Charges**

| Qty         | 7 Days | 4 Days |
|-------------|--------|--------|
| 50 - 99     | Free   | \$95   |
| 100 - 249   | Free   | \$125  |
| 250 - 499   | Free   | \$185  |
| 500 - 999   | Free   | \$275  |
| 1000 - 2499 | Free   | \$350  |
| 2500 - 4999 | Free   | \$450  |
| 5000+       | Free   | \$550  |

| II shipping and production charges are on NET |  |
|-----------------------------------------------|--|
|                                               |  |
|                                               |  |
|                                               |  |
|                                               |  |
|                                               |  |
|                                               |  |
|                                               |  |
|                                               |  |
|                                               |  |
|                                               |  |
|                                               |  |
|                                               |  |
|                                               |  |
|                                               |  |
|                                               |  |
|                                               |  |
|                                               |  |
|                                               |  |
|                                               |  |
|                                               |  |
|                                               |  |
|                                               |  |
|                                               |  |
|                                               |  |
|                                               |  |
|                                               |  |
|                                               |  |