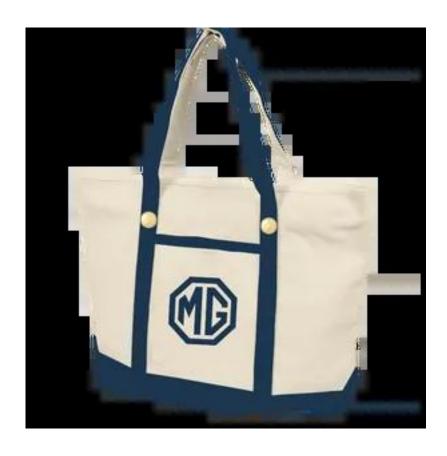

## **Budget Custom Large Cotton Canvas Sailing Tote Bag**

Product CLCCSTB-Budget

Material & Description BudgetCustom Large Cotton Canvas Sailing Tote Bag

Colors Black, Forest Green, Natural Navy, Red

Sizes 23"W x 14"H x 7"D