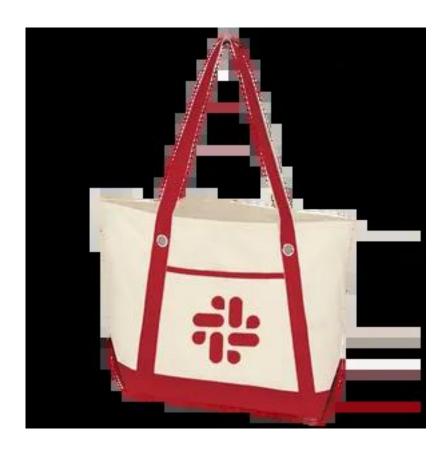

## **Budget Custom Medium Cotton Canvas Sailing Tote Bag**

Product CMCCSTB-Budget

Material & Description BudgetCustom Medium Cotton Canvas Sailing Tote Bag

Colors Black, Forest Green, Lime Green, Navy Blue, Red

Sizes 20.5"W x 13"H x 7"D