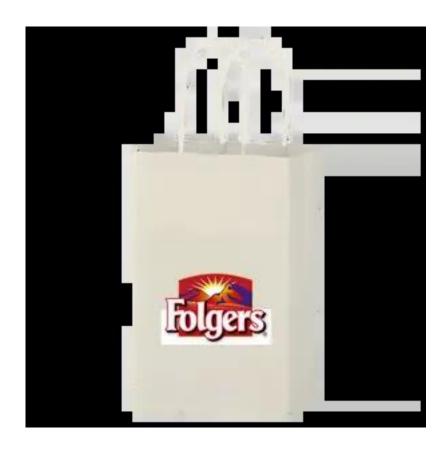

## **Budget Custom Kraft Paper White Shopping Bags-5-14-x-8-14**

Product CKPWSB5-Budget

Material & Description BudgetCustom Kraft Paper White Shopping Bags-5-14-x-8-14

Colors White

Sizes 5.3"W x 8.3"H x 3.5"D