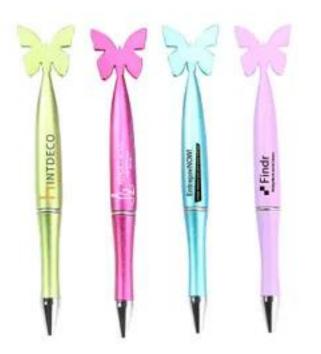

#### Description

Custom Advertising Promotion Pen. Provide black or blue ink. The product has unique personality and is suitable for writing needs in any place of life. The product is based on the shape of darts. The tail is shaped like a butterfly. The overall line is beautiful, easy to use and easy to carry.

## Categories Pens-Ballpoint-With Display Tops-Miniature Color

Green, Purple, Light Blue, Pink