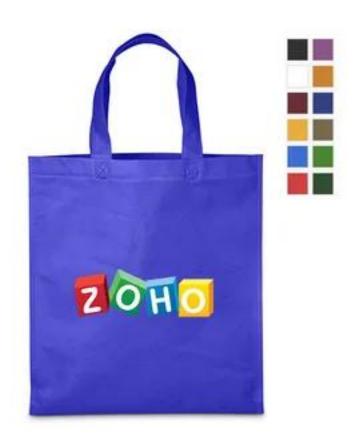

## Popular Non-Woven Budget Tote Bag

| Product                | NW1Budget-New                                                                                                                                       |
|------------------------|-----------------------------------------------------------------------------------------------------------------------------------------------------|
| Material & Description | Non-Woven Fabric                                                                                                                                    |
| Colors                 | Black, Burgundy, Dark Green, Green, Navy<br>Blue, Orange, Purple, Red, Royal Blue, White,<br>Yellow                                                 |
| Sizes                  | 13.5"W x 14.5"H with16.54 inch handle size.                                                                                                         |
| Imprint Methods        | Silkscreen, Unimprinted, DTF (Direct to Film)                                                                                                       |
| Extra Imprint Color    | \$80(P) Set up charge \$0.08(P) Run Charge                                                                                                          |
| Material               | Non-Woven Polypropylene                                                                                                                             |
| Additional Options     | Digital Proof: \$20(P) (Required) Unit Price includes one side one color imprint Both Side Printing Cost:\$40(P) Set up charge \$0.08(P) Run Charge |