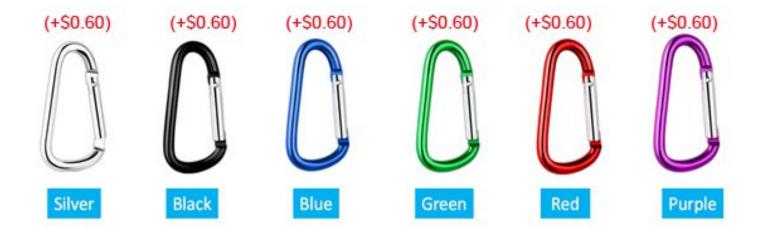

|

Color

View PMS Colors (click here for PMS color chart)

**Product Description**Our Price Saver Lanyard is a Polyester lanyard comes with 4 attachments to select from with a metal clip.

#### **Product Price**

| Cost/Q uantity | 100     | 200     | 300     | 500     | 1000   | 3000    | 5000   | 10000   | 20000   |
|----------------|---------|---------|---------|---------|--------|---------|--------|---------|---------|
| Cost on P      | \$1.418 | \$1.238 | \$1.048 | \$0.928 | \$0.78 | \$0.778 | \$0.75 | \$0.718 | \$0.715 |

# STOCK COLORS











#### Attachment(Price On a P)



#### Gold & Black Metal Clip Attachment(Price On a P)



Newly Arrived Clip Attachment(Price On a P)



## Carabiner Keychain Attachments(Price On a P)



Extra Options(Price On a P)



## Plastic Badge Holders(Price On a P)



| QTY   | 100-499 | 500-999 | 1000-1999 | 2000-4999 | 5000-9999 | 10000  | 25000  |
|-------|---------|---------|-----------|-----------|-----------|--------|--------|
| WS-01 | \$1.14  | \$0.60  | \$0.52    | \$0.48    | \$0.44    | \$0.42 | \$0.40 |
| WS-02 | \$1.14  | \$0.60  | \$0.52    | \$0.48    | \$0.44    | \$0.42 | \$0.40 |
| WH-01 | \$1.14  | \$0.60  | \$0.52    | \$0.48    | \$0.44    | \$0.42 | \$0.40 |
| WH-02 | \$1.14  | \$0.60  | \$0.52    | \$0.48    | \$0.44    | \$0.42 | \$0.40 |

#### Vertical & Horizontal Haux Leather Badge Holders(Price On a P)

| Qty | 0-99 | 1 |
|-----|------|---|
|     |      |   |

| Price | \$1.64 |  | \$ |
|-------|--------|--|----|
|-------|--------|--|----|

## Aluminiu