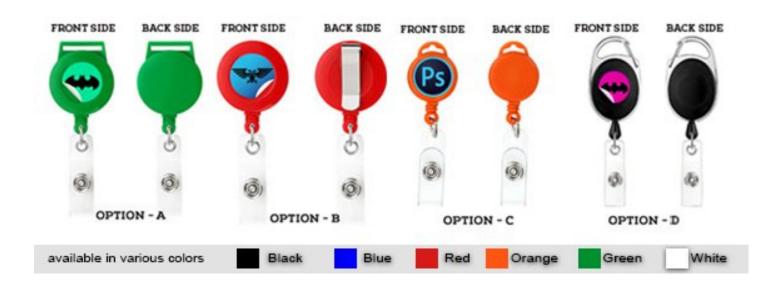

## ID Reels(Price On a P)

## Option A (Price On a P)

| QTY    | 100-299 | 300-499 | 500-999 | 1000-2999 | 3000-4999 | 5000   |
|--------|---------|---------|---------|-----------|-----------|--------|
| BLANK  | \$1.98  | \$1.30  | \$1.20  | \$1.20    | \$1.10    | \$0.84 |
| CUSTOM | \$2.18  | \$1.98  | \$1.78  | \$1.58    | \$1.42    | \$1.30 |

## Option B (Price On a P)

| QTY    | 100-299 | 300-499 |  |
|--------|---------|---------|--|
| BLANK  | \$2.08  | \$1.40  |  |
| CUSTOM | \$2.28  | \$2.08  |  |

## Option C (Price On a P)

| QTY    | 100-299 | 300-499 |
|--------|---------|---------|
| BLANK  | \$2.08  | \$1.40  |
| CUSTOM | \$2.28  | \$2.08  |

# Option D (Price On a P)

| QTY    | 100-299 | 300-499 | 500-999 | 1000-299 |
|--------|---------|---------|---------|----------|
| BLANK  | \$1.35  | \$1.34  | \$1.33  | \$1.32   |
| CUSTOM | \$1.85  | \$1.84  | \$1.83  | \$1.82   |