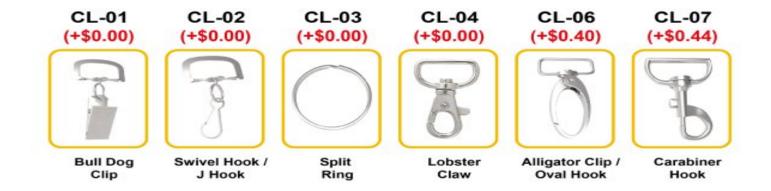

|

Color

View PMS Colors (click here for PMS color chart)

**Product Description**Our Price Saver Lanyard is a Polyester lanyard comes with 4 attachments to select from with a metal clip.

#### **Product Price**

| Cost/Q uantity | 100     | 200     | 300     | 500     | 1000   | 3000    | 5000   | 10000   | 20000   |
|----------------|---------|---------|---------|---------|--------|---------|--------|---------|---------|
| Cost on P      | \$1.418 | \$1.238 | \$1.048 | \$0.928 | \$0.78 | \$0.778 | \$0.75 | \$0.718 | \$0.715 |

# STOCK COLORS











#### Attachment(Price On a P)



#### Gold & Black Metal Clip Attachment(Price On a P)



Newly Arrived Clip Attachment(Price On a P)



## Carabiner Keychain Attachments(Price On a P)



Extra Options(Price On a P)



## Plastic Badge Holders(Price On a P)



| QTY   | 100-499 | 500-999 | 1000-1999 | 2000-4999 | 5000-9999 | 10000  | 25000  |
|-------|---------|---------|-----------|-----------|-----------|--------|--------|
| WS-01 | \$1.14  | \$0.60  | \$0.52    | \$0.48    | \$0.44    | \$0.42 | \$0.40 |
| WS-02 | \$1.14  | \$0.60  | \$0.52    | \$0.48    | \$0.44    | \$0.42 | \$0.40 |
| WH-01 | \$1.14  | \$0.60  | \$0.52    | \$0.48    | \$0.44    | \$0.42 | \$0.40 |
| WH-02 | \$1.14  | \$0.60  | \$0.52    | \$0.48    | \$0.44    | \$0.42 | \$0.40 |

#### Vertical & Horizontal Haux Leather Badge Holders(Price On a