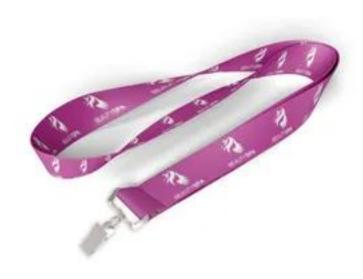

# 5/8 inch Price Saver Lanyard with Bull Dog Clip

| Product #          | PL984-PSB-5/8inch                                                                                                                                                                                                                                                                                                                                                                                                                                                                                                                                         |
|--------------------|-----------------------------------------------------------------------------------------------------------------------------------------------------------------------------------------------------------------------------------------------------------------------------------------------------------------------------------------------------------------------------------------------------------------------------------------------------------------------------------------------------------------------------------------------------------|
| Material           | Polyester                                                                                                                                                                                                                                                                                                                                                                                                                                                                                                                                                 |
| Imprint            | Printed                                                                                                                                                                                                                                                                                                                                                                                                                                                                                                                                                   |
| Additional Options | Add Another Lanyard Color:\$70(P) Additional Imprint Color: \$90(P) and \$0.06(P) per lanyard Non-stock Lanyard Colors (PMS): \$160 (P) Add Individual Bag: \$0.08/ each (P) Custom Packaging: Setup - \$380(P) & Runcharge - \$0.16/each(P)(For Eg:- 10000 bands: packed in 50 in each bag) Digital Proof: \$20(P)(Required) Only one message is free 2nd Message Mold: \$100(p) Reverse Side Printing: \$80(P) \$0.08/each (P) Mold Fee Breakdown: Click Here Imprint area of ID reel is around 20mm in diameter. View Printable Size Chart: Click Here |
| Prices Include     | FREEShipping<br>FREESet-up                                                                                                                                                                                                                                                                                                                                                                                                                                                                                                                                |

Color

View PMS Colors (click here for PMS color chart)

**Product Description**Our Price Saver Lanyard is a Polyester lanyard comes with 4 attachments to select from with a metal clip.