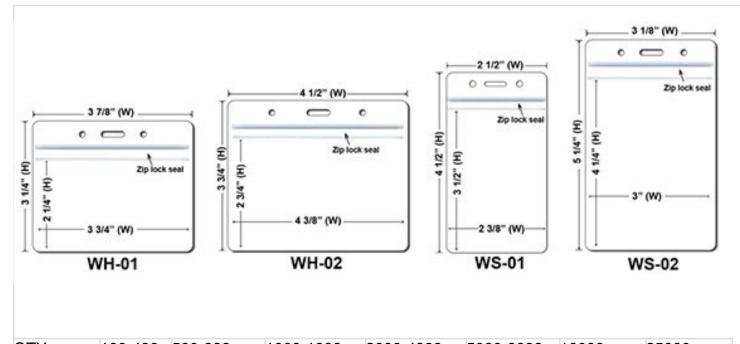

## Plastic Badge Holders(Price On a P)

| QTY   | 100-499 | 500-999 | 1000-1999 | 2000-4999 | 5000-9999 | 10000  | 25000  |
|-------|---------|---------|-----------|-----------|-----------|--------|--------|
| WS-01 | \$1.14  | \$0.60  | \$0.52    | \$0.48    | \$0.44    | \$0.42 | \$0.40 |
| WS-02 | \$1.14  | \$0.60  | \$0.52    | \$0.48    | \$0.44    | \$0.42 | \$0.40 |
| WH-01 | \$1.14  | \$0.60  | \$0.52    | \$0.48    | \$0.44    | \$0.42 | \$0.40 |
| WH-02 | \$1.14  | \$0.60  | \$0.52    | \$0.48    | \$0.44    | \$0.42 | \$0.40 |