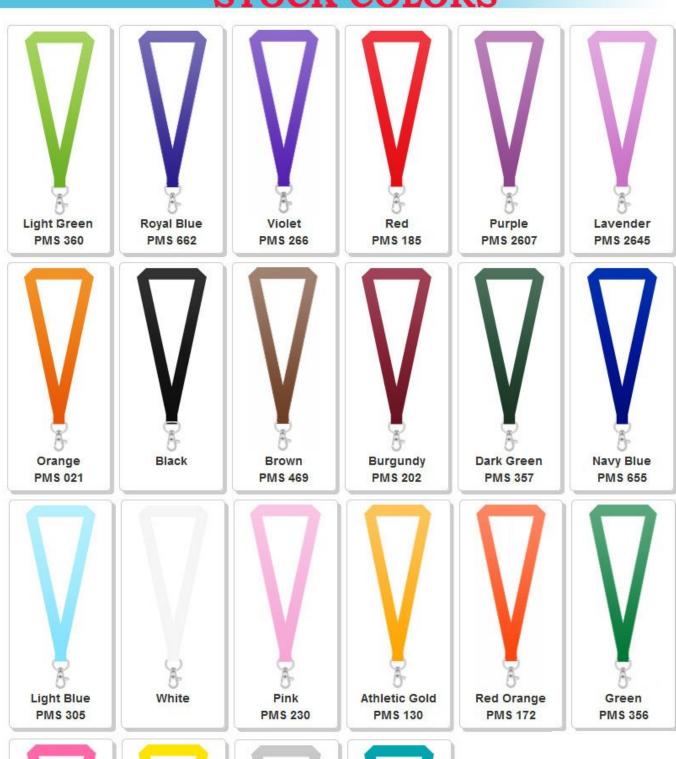

|

Color

View PMS Colors (click here for PMS color chart)

**Product Description**Our Price Saver Lanyard is a Polyester lanyard comes with 4 attachments to select from with a metal clip.

#### **Product Price**

| Cost/Q uantity | 100     | 200     | 300     | 500     | 1000   | 3000    | 5000   | 10000   | 20000   |
|----------------|---------|---------|---------|---------|--------|---------|--------|---------|---------|
| Cost on P      | \$1.418 | \$1.238 | \$1.048 | \$0.928 | \$0.78 | \$0.778 | \$0.75 | \$0.718 | \$0.715 |

# STOCK COLORS











#### Attachment(Price On a P)



#### Gold & Black Metal Clip Attachment(Price On a P)



Newly Arrived Clip Attachment(Price On a P)



## Carabiner Keychain Attachments(Price On a P)



Extra Options(Price On a P)



## Plastic Badge Holders(Price On a P)



| QTY   | 100-499 | 500-999 | 1000-1999 | 2000-4999 | 5000-9999 | 10000  | 25000  |
|-------|---------|---------|-----------|-----------|-----------|--------|--------|
| WS-01 | \$1.14  | \$0.60  | \$0.52    | \$0.48    | \$0.44    | \$0.42 | \$0.40 |
| WS-02 | \$1.14  | \$0.60  | \$0.52    | \$0.48    | \$0.44    | \$0.42 | \$0.40 |
| WH-01 | \$1.14  | \$0.60  | \$0.52    | \$0.48    | \$0.44    | \$0.42 | \$0.40 |
| WH-02 | \$1.14  | \$0.60  | \$0.52    | \$0.48    | \$0.44    | \$0.42 | \$0.40 |

#### Vertical & Horizont