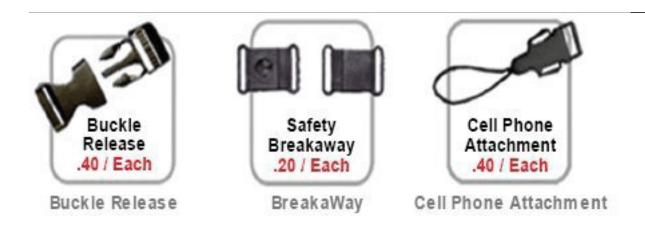

|

Color

View PMS Colors (click here for PMS color chart)

**Product Description**Our Price Saver Lanyard is a Polyester lanyard comes with 4 attachments to select from with a metal clip.

#### **Product Price**

| Cost/Q uantity | 100     | 200     | 300     | 500     | 1000   | 3000    | 5000   | 10000   | 20000   |
|----------------|---------|---------|---------|---------|--------|---------|--------|---------|---------|
| Cost on P      | \$1.418 | \$1.238 | \$1.048 | \$0.928 | \$0.78 | \$0.778 | \$0.75 | \$0.718 | \$0.715 |

# STOCK COLORS











#### Attachment(Price On a P)



#### Gold & Black Metal Clip Attachment(Price On a P)



Newly Arrived Clip Attachment(Price On a P)



## Carabiner Keychain Attachments(Price On a P)



Extra Options(Price On a P)



## Plastic Badge Holders(Price On a P)



| QTY   | 100-499 | 500-999 | 1000-1999 | 2000-4999 | 5000-9999 | 10000  | 25000  |
|-------|---------|---------|-----------|-----------|-----------|--------|--------|
| WS-01 | \$1.14  | \$0.60  | \$0.52    | \$0.48    | \$0.44    | \$0.42 | \$0.40 |
| WS-02 | \$1.14  | \$0.60  | \$0.52    | \$0.48    | \$0.44    | \$0.42 | \$0.40 |
| WH-01 | \$1.14  | \$0.60  | \$0.52    | \$0.48    | \$0.44    | \$0.42 | \$0.40 |
| WH-02 | \$1.14  | \$0.60  | \$0.52    | \$0.48    | \$0.44    | \$0.42 | \$0.40 |

#### Vertical & Horizontal Haux Leather Badge Holders(Price On a P)

| Qty | 0-99 | 1 |
|-----|------|---|
|     |      |   |

| Price | \$1.64 |  | \$ |
|-------|--------|--|----|
|-------|--------|--|----|

## Aluminium Badge Holders(Price On a P)