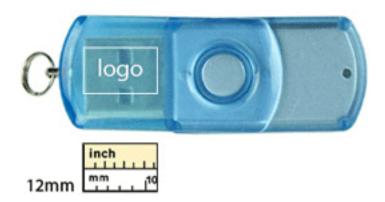

### **Imprint Options**

- Print Types:Silkscreen
- Imprint Location:Front & Back
- Imprint Size:12mm x 7.5mm