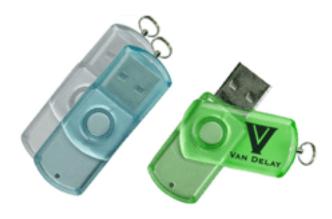

# USB Storage Drive - US3 - U183 - 256MB

• Printing: Silkscreen Printing (One side, second side is additional.)

• Shipping: FREE Ground Shipping

Material: Plastic

• Drive Size: 49.5mm x 17.5mm x 10mm

• Features: LED Indicator, Capless, Key Loop, Swivel Design