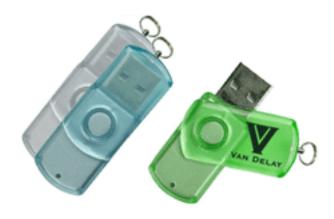

# USB Storage Drive - US3 - U183 - 1GB

• Printing: Silkscreen Printing (One side, second side is additional.)

Shipping: FREE Ground Shipping

Material: Plastic

• Drive Size: 49.5mm x 17.5mm x 10mm

• Features: LED Indicator, Capless, Key Loop, Swivel Design