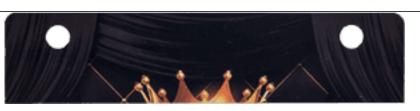

## Custom Glossy ID Cards - 3.54" x 5.12"



ITEM#CGID984 - 3.54" x 5.12"

Cost is with one side Full Color Imprinting

Both side Printing: \$130(P) \$0.06/EACH On NET

Mold Fee for Both Side Printing with different Logo:\$80 On NET

## 3.54" x 5.12"Glossy Orientation 200 300 5000 100 500 1000 3000 \$2.52 \$2.44 Vertical \$2.02 \$1.88 \$1.64 \$1.64 \$1.64 Horizontal \$2.52 \$2.44 \$2.02 \$1.64 \$1.64 \$1.88 \$1.64

All Prices are on (P)\*\*HOLE STYLES(OVAL/ROUND/DUAL ROUND HOLE)-FREE





\*Dual Round Hole

## DELIVERY CHARGES\*\*All Prices are on NET

| Qty              | 100     | 200     | 300     | 400     | 500     | 1000     | 2000   |
|------------------|---------|---------|---------|---------|---------|----------|--------|
| 6 Business Days  | \$37.05 | \$61.01 | \$70.80 | \$84.36 | \$97.40 | \$107.09 | \$139  |
| 8 Business Days  | \$32.92 | \$41.59 | \$57.75 | \$71.15 | \$77.36 | \$85.02  | \$117  |
| 10 Business Days | \$26.55 | \$28.38 | \$45.32 | \$49.22 | \$51.66 | \$59.98  | \$81.5 |
| 14 Business Days | \$11.37 | \$19.54 | \$28.86 | \$34.49 | \$48.95 | \$54.93  | \$74.9 |