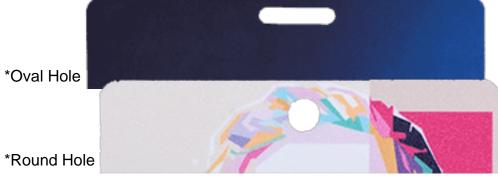

## 3.54" x 5.12"Glossy Orientation 200 300 5000 100 500 1000 3000 \$2.52 \$2.44 Vertical \$2.02 \$1.88 \$1.64 \$1.64 \$1.64 Horizontal \$2.52 \$2.44 \$2.02 \$1.64 \$1.64 \$1.88 \$1.64

All Prices are on (P)\*\*HOLE STYLES(OVAL/ROUND/DUAL ROUND HOLE)-FREE