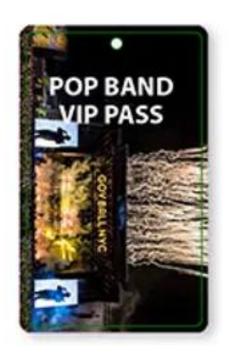

## Custom Frosted ID Cards - 3.54" x 5.12"

ITEM#CFID984 - 3.54" x 5.12"

Cost is with one side Full Color Imprinting

Both side Printing: \$130(P) \$0.06/EACH On NET

Mold Fee for Both Side Printing with different Logo:\$80 On NET