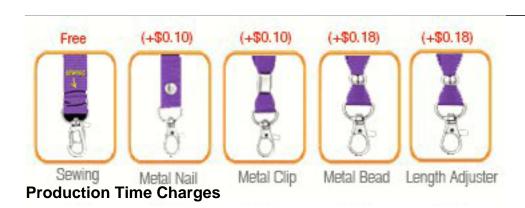

#### Extra Options(Price On a P)

Lanyard stitching Options (Price On a P)

| Qty         | 4 Days | 2 Days   |
|-------------|--------|----------|
| 500 - 999   | Free   | \$40.00  |
| 1000 - 1999 | Free   | \$65.00  |
| 2000 - 2999 | Free   | \$95.00  |
| 3000 - 4999 | Free   | \$140.00 |
| 5000+       | Free   | \$240.00 |