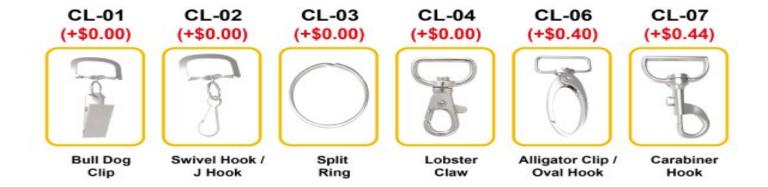

6/each(P)(For Eg:- 10000 bands : packed in 50 in each bag) Digital Proof: \$20(P)(Required) |  |  |  |
| Prices Include     | FREEShipping<br>FREESet-up                                                                                                                                                             |  |  |  |
| Color              | View PMS Colors (click here for PMS color chart)                                                                                                                                       |  |  |  |

#### **Product Price**

| Cost/Quantity | 500   | 1000  | 2000   | 3000   | 5000  |
|---------------|-------|-------|--------|--------|-------|
| Cost on P     | \$2.5 | \$2.2 | \$2.12 | \$1.94 | \$1.0 |

# STOCK COLORS











#### Attachment(Price On a P)



#### Extra Options(Price On a P)



Lanyard stitching Options (Price On a P)



| Qty         | 4 Days | 2 Days   |
|-------------|--------|----------|
| 500 - 999   | Free   | \$40.00  |
| 1000 - 1999 | Free   | \$65.00  |
| 2000 - 2999 | Free   | \$95.00  |
| 3000 - 4999 | Free   | \$140.00 |
| 5000+       | Free   | \$240.00 |

### Shipping

### **Time Charges**

| Qty         | 4 Days | 2 Days   |
|-------------|--------|----------|
| 500 - 999   | Free   | \$24.00  |
| 1000 - 1999 | Free   | \$48.00  |
| 2000 - 2999 | Free   | \$64.00  |
| 3000 - 4999 | Free   | \$127.00 |
| 5000+       | Free   | \$189.00 |