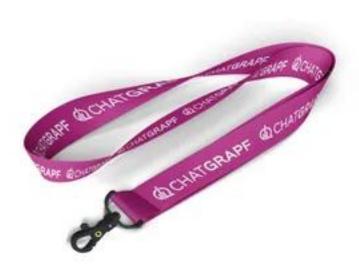

## **Custom Neoprene lanyard**

| Product #          | NEL98409                                                                                                                                                                               |  |  |  |
|--------------------|----------------------------------------------------------------------------------------------------------------------------------------------------------------------------------------|--|--|--|
| Material           | Neoprene                                                                                                                                                                               |  |  |  |
| Imprint            | Screen Print and One color Print                                                                                                                                                       |  |  |  |
| Additional Options | Non-stock Lanyard Colors (PMS): \$160 (P)                                                                                                                                              |  |  |  |
|                    | Add Individual Bag: \$0.08/ each (P) Custom Packaging: Setup - \$380(P) & Runcharge - \$0.16/each(P)(For Eg:- 10000 bands : packed in 50 in each bag) Digital Proof: \$20(P)(Required) |  |  |  |
| Prices Include     | FREEShipping<br>FREESet-up                                                                                                                                                             |  |  |  |
| Color              | View PMS Colors (click here for PMS color chart)                                                                                                                                       |  |  |  |