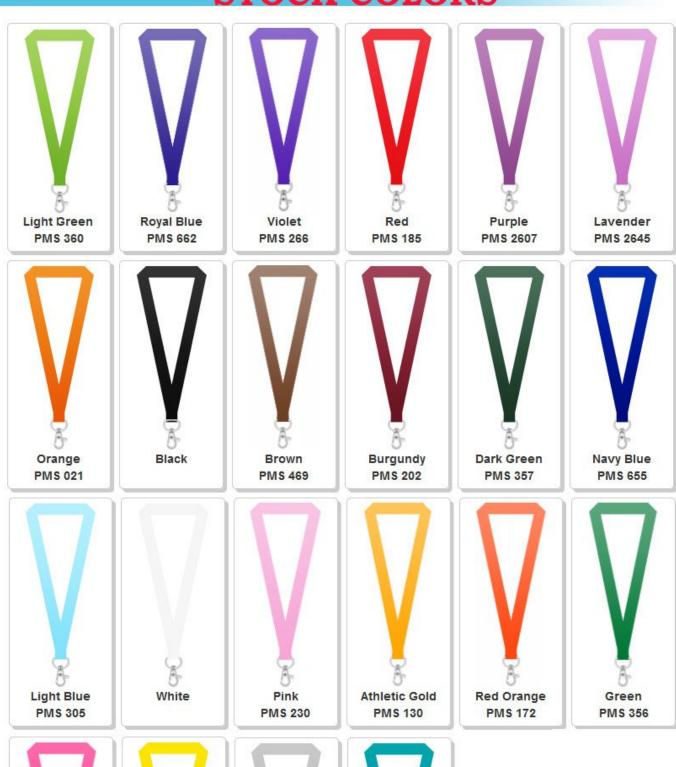

ing: Setup - \$380(P) & Runcharge - \$0.16/each(P)(For Eg:- 10000 bands : packed in 50 in each bag) Digital Proof: \$20(P)(Required) |  |  |  |
| Prices Include     | FREEShipping<br>FREESet-up                                                                                                                                                             |  |  |  |
| Color              | View PMS Colors (click here for PMS color chart)                                                                                                                                       |  |  |  |

#### **Product Price**

| Cost/Quantity | 500   | 1000  | 2000   | 3000   | 5000  |
|---------------|-------|-------|--------|--------|-------|
| Cost on P     | \$2.5 | \$2.2 | \$2.12 | \$1.94 | \$1.0 |

# STOCK COLORS











#### Attachment(Price On a P)



#### Extra Options(Price On a P)



Lanyard stitching Options (Price On a P)



| Qty         | 4 Days | 2 Days   |
|-------------|--------|----------|
| 500 - 999   | Free   | \$40.00  |
| 1000 - 1999 | Free   | \$65.00  |
| 2000 - 2999 | Free   | \$95.00  |
| 3000 - 4999 | Free   | \$140.00 |
| 5000+       | Free   | \$240.00 |

### Shipping

### **Time Charges**

| Qty         | 4 Days | 2 Days   |
|-------------|--------|----------|
| 500 - 999   | Free   | \$24.00  |
| 1000 - 1999 | Free   | \$48.00  |
| 2000 - 2999 | Free   | \$64.00  |
| 3000 - 4999 | Free   | \$127.00 |
| 5000+       | Free   | \$189.00 |