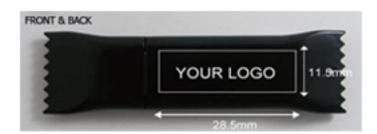

## **Imprint Options**

- Print Types:Silkscreen
- Imprint Location:Front & Back
- Imprint Size:28.5mm x 11.5mm
- Extra Imprint Color \$80(P) setup Fee \$0.08(P)/Each Run Charge
- Second Side Printing \$130(P) Setup Fee \$0.08(P)/Each Run Charge