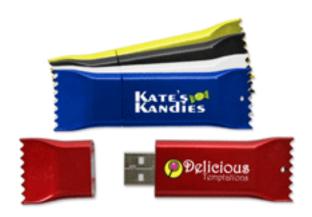

# **USB Storage Drive - Candy Wrapper - US3 - U163 - 512MB**

 Printing: Full-Color Printing. (One side, second side is additional.) FREE Data Preloading (up to 2GB)

• Shipping: FREE Ground Shipping

Material: Plastic

• Drive Size: 77mm x 24mm x 7mm

Features: Removable CapDigital Proof Fee - \$20(P)

## **Imprint Options**

- Print Types:Silkscreen
- Imprint Location:Front & Back
- Imprint Size:28.5mm x 11.5mm
- Extra Imprint Color \$80(P) setup Fee \$0.08(P)/Each Run Charge
- Second Side Printing \$130(P) Setup Fee \$0.08(P)/Each Run Charge