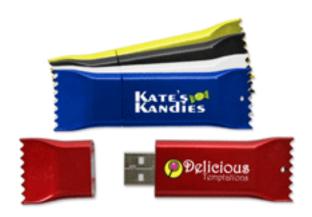

# **USB Storage Drive - Candy Wrapper - US3 - U163 - 1GB**

 Printing: Full-Color Printing. (One side, second side is additional.) FREE Data Preloading (up to 2GB)

• Shipping: FREE Ground Shipping

o Material: Plastic

• Drive Size: 77mm x 24mm x 7mm

Features: Removable CapDigital Proof Fee - \$20(P)

## **Imprint Options**

- Print Types:Silkscreen
- Imprint Location:Front & Back
- Imprint Size:28.5mm x 11.5mm
- Extra Imprint Color \$80(P) setup Fee \$0.08(P)/Each Run Charge
- Second Side Printing \$130(P) Setup Fee \$0.08(P)/Each Run Charge