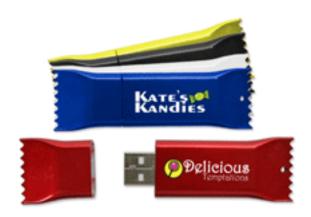

## **USB Storage Drive - Candy Wrapper - US3 - U163 - 2GB**

 Printing: Full-Color Printing. (One side, second side is additional.) FREE Data Preloading (up to 2GB)

• Shipping: FREE Ground Shipping

Material: Plastic

• Drive Size: 77mm x 24mm x 7mm

Features: Removable CapDigital Proof Fee - \$20(P)

**Product Price: 2 GB** 

| Cost/Qua<br>ntity | 50    | 100     | 300     | 500     | 1000  | 2000  | 5000    |
|-------------------|-------|---------|---------|---------|-------|-------|---------|
| Cost on P         | \$6.8 | \$6.667 | \$6.667 | \$6.533 | \$6.4 | \$6.4 | \$6.267 |

## **Imprint Options**

- Print Types:Silkscreen
- Imprint Location:Front & Back
- Imprint Size:28.5mm x 11.5mm
- Extra Imprint Color \$80(P) setup Fee \$0.08(P)/Each Run Charge
- Second Side Printing \$130(P) Setup Fee \$0.08(P)/Each Run Charge