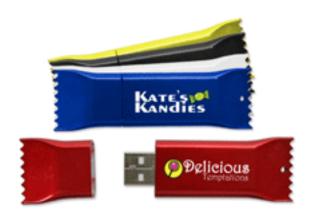

# **USB Storage Drive - Candy Wrapper - US3 - U163 - 4GB**

 Printing: Full-Color Printing. (One side, second side is additional.) FREE Data Preloading (up to 2GB)

• Shipping: FREE Ground Shipping

Material: Plastic

• Drive Size: 77mm x 24mm x 7mm

Features: Removable CapDigital Proof Fee - \$20(P)

## **Imprint Options**

- Print Types:Silkscreen
- Imprint Location:Front & Back
- Imprint Size:28.5mm x 11.5mm
- Extra Imprint Color \$80(P) setup Fee \$0.08(P)/Each Run Charge
- Second Side Printing \$130(P) Setup Fee \$0.08(P)/Each Run Charge