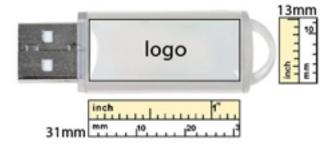

## **Imprint Options**

- Print Types:Full Color Epoxy Dome Printing
- Imprint Location:Front & Back
- Imprint Size:31mm x 13mm
- Extra Imprint Color \$80(P) setup Fee \$0.08(P)/Each Run Charge
- Second Side Printing \$130(P) Setup Fee \$0.08(P)/Each Run Charge