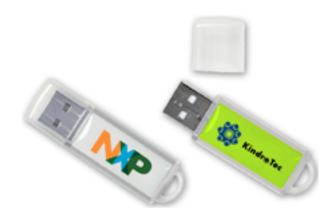

## **USB Storage Drive - US3-U90A-32GB**

## **Imprint Options**

- Print Types:Full Color Epoxy Dome Printing
- Imprint Location:Front & Back
- Imprint Size:31mm x 13mm
- Extra Imprint Color \$80(P) setup Fee \$0.08(P)/Each Run Charge
- Second Side Printing \$130(P) Setup Fee \$0.08(P)/Each Run Charge