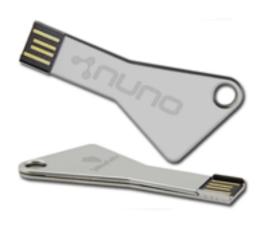

## **USB Storage Drive - US3-U191A-128MB**

• Printing: Laser Engraving (One side, second side is additional.)

• Shipping: FREE Ground Shipping

Material: Metal

• Drive Size: 63mm x 29mm x 3mm

• Features: Capless, Key Loop

### **Imprint Options**

- Print Types:Laser Engraving
- Imprint Location:Front & Back
- Imprint Size:35mm x 8mm