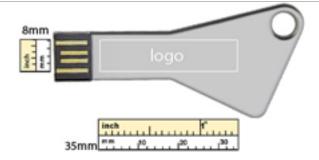

## **USB Storage Drive - US3-U191A-128MB**

• Printing: Laser Engraving (One side, second side is additional.)

• Shipping: FREE Ground Shipping

Material: Metal

• Drive Size: 63mm x 29mm x 3mm

• Features: Capless, Key Loop

### **Imprint Options**

- Print Types:Laser Engraving
- Imprint Location:Front & Back
- Imprint Size:35mm x 8mm