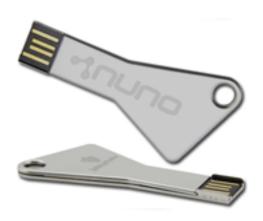

### **USB Storage Drive - US3-U191A-2GB**

• Printing: Laser Engraving (One side, second side is additional.)

• Shipping: FREE Ground Shipping

Material: Metal

• Drive Size: 63mm x 29mm x 3mm

Features: Capless, Key Loop

### **Imprint Options**

- Print Types:Laser Engraving
- Imprint Location:Front & Back
- Imprint Size:35mm x 8mm