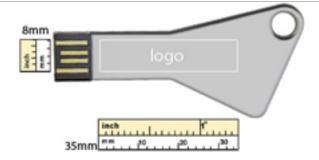

### **USB Storage Drive - US3-U191A-2GB**

• Printing: Laser Engraving (One side, second side is additional.)

• Shipping: FREE Ground Shipping

Material: Metal

• Drive Size: 63mm x 29mm x 3mm

Features: Capless, Key Loop

### **Imprint Options**

- Print Types:Laser Engraving
- Imprint Location:Front & Back
- Imprint Size:35mm x 8mm