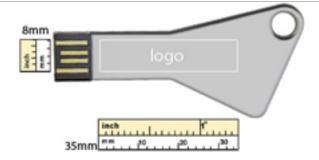

## **USB Storage Drive - US3-U191A-16GB**

• Printing: Laser Engraving (One side, second side is additional.)

• Shipping: FREE Ground Shipping

Material: Metal

• Drive Size: 63mm x 29mm x 3mm

Features: Capless, Key Loop

### **Imprint Options**

- Print Types:Laser Engraving
- Imprint Location:Front & Back
- Imprint Size:35mm x 8mm