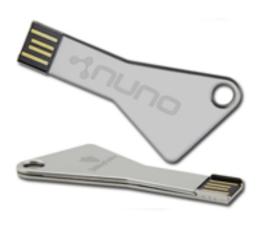

## **USB Storage Drive - US3-U191A-16GB**

• Printing: Laser Engraving (One side, second side is additional.)

• Shipping: FREE Ground Shipping

Material: Metal

• Drive Size: 63mm x 29mm x 3mm

Features: Capless, Key Loop

### **Imprint Options**

- Print Types:Laser Engraving
- Imprint Location:Front & Back
- Imprint Size:35mm x 8mm