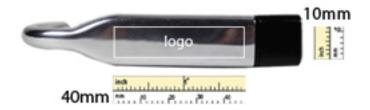

# **Imprint Options**

• Print Types:Silkscreen

• Imprint Location:Front

• Imprint Size:40mm x 10mm