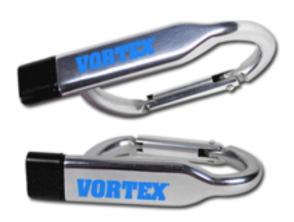

## **USB Storage Drive - US3-U277-128MB**

• Printing: Silkscreen Printing(One side, second side is additional.)

• Shipping: FREE Ground Shipping

Material: Chrome Metal

Drive Size: 96mm x 45mm x 17.2mm
Features: - Metal USB, High Quality