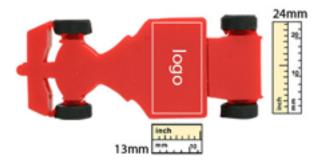

# **Imprint Options**

• Print Types:Silkscreen

- Imprint Location:Back
- Imprint Size:13mm x 24mm