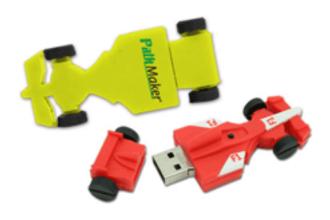

# **USB Storage Drive - U82-16GB-Sports Car**

• Printing: Silkscreen Printing

• Shipping: FREE Ground Shipping

Material: Soft PVC

• Drive Size: 65mm x 27mm x 15mm

• Features: -

• Digital Proof Fee - \$20(P)