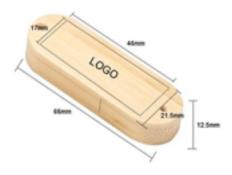

## **USB Storage Drive - U179-16GB-Bamboo**

• Printing: Full-Color Printing or Laser Engraving (One side, second side is additional.)

• Shipping: FREE Ground Shipping

Material: Bamboo

• Drive Size: 66mm x 21.5mm x 12.5mm

### **Imprint Options**

Print Types:Full-Color Printing, Laser Engraving

- Imprint Location:Cover Front & Back
- Imprint Size:46mm x 17mm