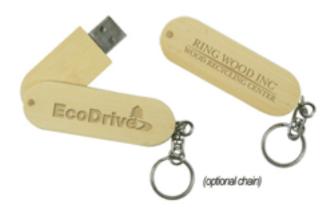

## **USB Storage Drive - U179-16GB-Bamboo**

• Printing: Full-Color Printing or Laser Engraving (One side, second side is additional.)

• Shipping: FREE Ground Shipping

Material: Bamboo

• Drive Size: 66mm x 21.5mm x 12.5mm

### **Imprint Options**

Print Types:Full-Color Printing, Laser Engraving

- Imprint Location:Cover Front & Back
- Imprint Size:46mm x 17mm