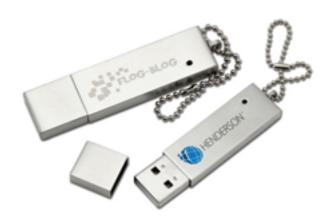

## **USB Storage Drive - U73-128MB-Metal**

• Printing: Full-Color Printing or Laser Engraving (One side, second side is additional.)

• Shipping: FREE Ground Shipping

Material: Steel

Drive Size: 55.5mm x 13mm x 5mmFeatures: LED Indicator, Key Loop