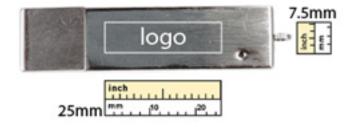

# **Imprint Options**

- Print Types:Silk Screening, Laser Engraving
- Imprint Location:Front & Back
- Imprint Size:25mm x 7.5mm