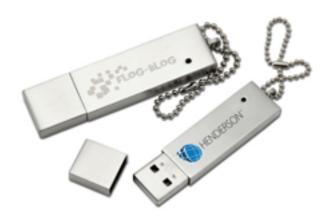

## **USB Storage Drive - U73-256MB-Metal**

• Printing: Full-Color Printing or Laser Engraving (One side, second side is additional.)

• Shipping: FREE Ground Shipping

Material: Steel

Drive Size: 55.5mm x 13mm x 5mmFeatures: LED Indicator, Key Loop