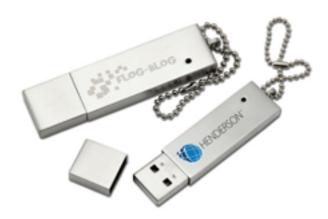

## **USB Storage Drive - U73-512MB-Metal**

• Printing: Full-Color Printing or Laser Engraving (One side, second side is additional.)

• Shipping: FREE Ground Shipping

Material: Steel

Drive Size: 55.5mm x 13mm x 5mmFeatures: LED Indicator, Key Loop