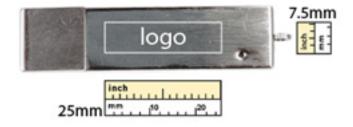

## **Imprint Options**

- Print Types:Silk Screening, Laser Engraving
- Imprint Location:Front & Back
- Imprint Size:25mm x 7.5mm