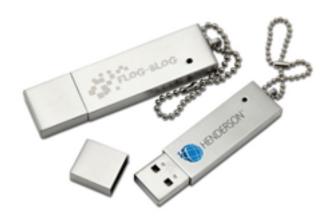

# **USB Storage Drive - U73-1GB-Metal**

• Printing: Full-Color Printing or Laser Engraving (One side, second side is additional.)

• Shipping: FREE Ground Shipping

Material: Steel

Drive Size: 55.5mm x 13mm x 5mmFeatures: LED Indicator, Key Loop

## **Imprint Options**

- Print Types:Silk Screening, Laser Engraving
- Imprint Location:Front & Back
- Imprint Size:25mm x 7.5mm