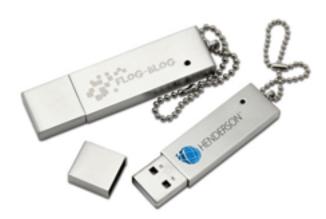

# **USB Storage Drive - U73-2GB-Metal**

• Printing: Full-Color Printing or Laser Engraving (One side, second side is additional.)

Shipping: FREE Ground Shipping

Material: Steel

Drive Size: 55.5mm x 13mm x 5mmFeatures: LED Indicator, Key Loop