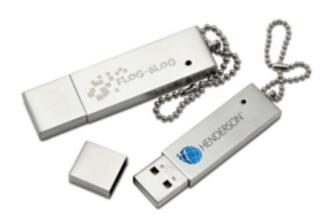

# **USB Storage Drive -U73-4GB-Metal**

• Printing: Full-Color Printing or Laser Engraving (One side, second side is additional.)

• Shipping: FREE Ground Shipping

Material: Steel

Drive Size: 55.5mm x 13mm x 5mmFeatures: LED Indicator, Key Loop