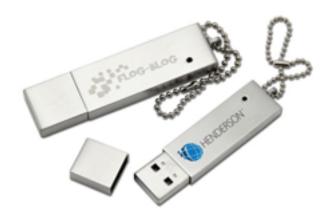

# **USB Storage Drive - U73-8GB-Metal**

• Printing: Full-Color Printing or Laser Engraving (One side, second side is additional.)

• Shipping: FREE Ground Shipping

Material: Steel

Drive Size: 55.5mm x 13mm x 5mmFeatures: LED Indicator, Key Loop