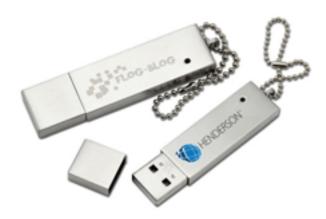

## **USB Storage Drive - U73-16GB-Metal**

• Printing: Full-Color Printing or Laser Engraving (One side, second side is additional.)

• Shipping: FREE Ground Shipping

Material: Steel

Drive Size: 55.5mm x 13mm x 5mmFeatures: LED Indicator, Key Loop

# **Imprint Options**

- Print Types:Silk Screening, Laser Engraving
- Imprint Location:Front & Back
- Imprint Size:25mm x 7.5mm