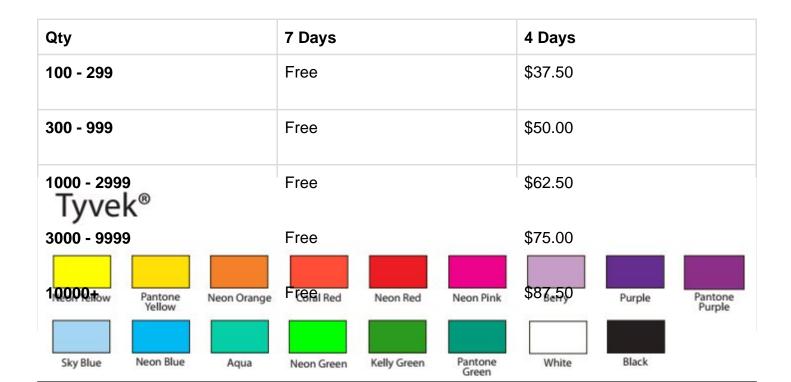

#### **Production Time and Charges**

### Shipping Time and Charges

| Qty         | 4 Days | 2 Days   |
|-------------|--------|----------|
| 100 - 299   | Free   | \$50.00  |
| 300 - 999   | Free   | \$62.50  |
| 1000 - 2999 | Free   | \$75.00  |
| 3000 - 9999 | Free   | \$87.50  |
| 10000+      | Free   | \$100.00 |