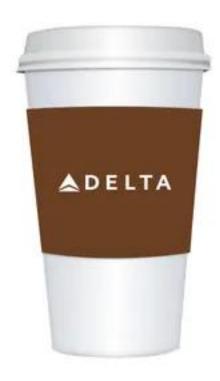

## One or Full Color Coffee Cup Sleeves-2

Best Value Beverage Sleeve offers a unique and fun way to promote your business! This product is offered in a variety of colors to choose from. These can coolers fit most 12 oz. coffee cups and are made with 4mm Polyurethane foam for premium insulation. Customize with your logo on both sides of the can cooler.

Desc:-Take your promotional coffee sleeves to a whole new level by completely customizing this entire Full Color Collapsible Foam Can Cooler! Submit Your Own Full-Color artwork to pump up your advertising or really make your event information stand out. Fits most 12 oz. coffee sleeves and is made of superior 4mm Dense Scuba Foam providing premium insulation.