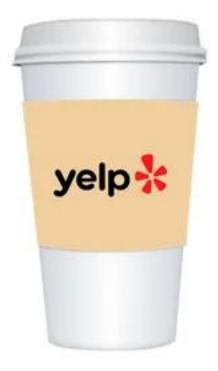

## **One or Full Color Coffee Cup Sleeves-3**

Best Value Beverage Sleeve offers a unique and fun way to promote your business! This product is offered in a variety of colors to choose from. These can coolers fit most 12 oz. coffee cups and are made with 4mm Polyurethane foam for premium insulation. Customize with your logo on both sides of the can cooler.

| Second Side Print Fee \$0.24/each on (P) |
|------------------------------------------|
|------------------------------------------|

Metallic Color \$5 (P)

Iron Patch \$10 (P)

Setup Charge \$20 (P)

Desc:-Take your promotional coffee sleeves to a whole new level by completely customizing this entire Full Color Collapsible Foam Can Cooler! Submit Your Own Full-Color artwork to pump up your advertising or really make your event information stand out. Fits most 12 oz. coffee sleeves and is made of superior 4mm Dense Scuba Foam providing premium insulation.