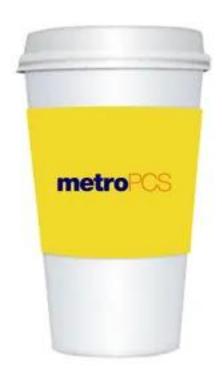

## One or Full Color Coffee Cup Sleeves-8

Best Value Beverage Sleeve offers a unique and fun way to promote your business! This product is offered in a variety of colors to choose from. These can coolers fit most 12 oz. coffee cups and are made with 4mm Polyurethane foam for premium insulation. Customize with your logo on both sides of the can cooler.

Desc:-Take your promotional coffee sleeves to a whole new level by completely customizing this entire Full Color Collapsible Foam Can Cooler! Submit Your Own Full-Color artwork to pump up your advertising or really make your event information stand out. Fits most 12 oz. coffee sleeves and is made of superior 4mm Dense Scuba Foam providing premium insulation.